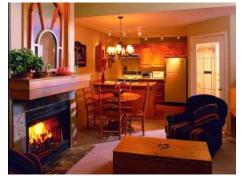

### FEATURES

The Gables feature a distinct atmosphere with a natural, forest setting. Features include high ceilings, personalized decor, a cozy, wood fireplace, and jetted bathtub. All chalets also feature a full kitchen.